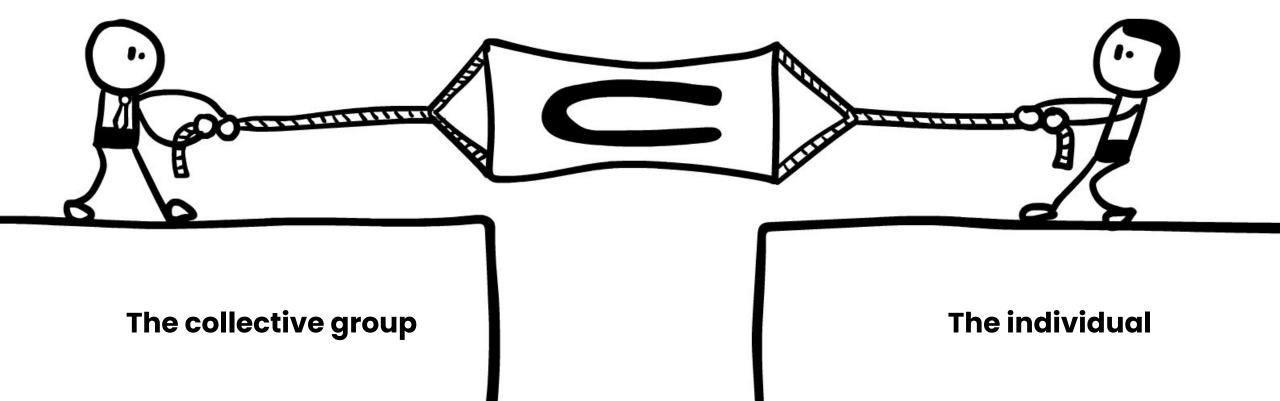

# Complexity to this decision making

What's best for the individual vs. collective group is not always the same.

I want to be back in the office

I want to be in my house